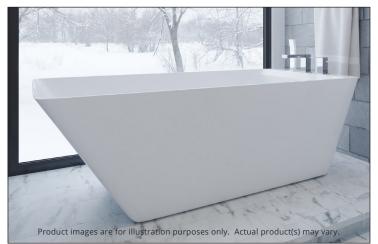

## **PRODUCT INFORMATION:**

Valley's JUSTINIAN freestanding bath features simple lines moulded to provide great comfort and tranquility. This model offers a versatile look, as it features space for a deck-mounted faucet. This tub comes with an integral slotted overflow and a chrome pop-up drain is included. Complies with CSA & IAPMO standards