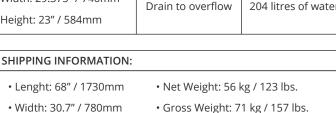

## ACRYLIC FREESTANDING BATHTUB

| DIMENSIONS                | WATER DEPTH                      | CAPACITY                       |
|---------------------------|----------------------------------|--------------------------------|
| • Length: 66.75" / 1695mm | 15" / 381mm<br>Drain to overflow | 54 gal.<br>204 litres of water |
| • Width: 29.375" / 746mm  |                                  |                                |
| • Height: 23" / 584mm     |                                  |                                |

• Height: 24.4" / 620mm

• Gross Weight: 71 kg / 157 lbs.

**CUSTOMIZE YOUR TUB** 

ALL UPCHARGE OPTIONS ARE MADE TO ORDER - NO REFUND - NO RETURN -

17.75" / 451mm 15" / 381mm 23" / 584mm

DISCLAIMER: Measurements may vary ± ¼" (Diagram Not to scale)