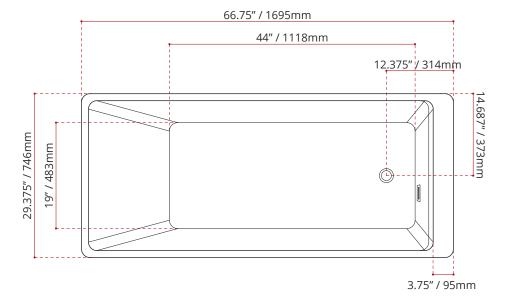

## ACRYLIC FREESTANDING BATHTUB

| DIMENSIONS                | WATER DEPTH                      | CAPACITY                       |
|---------------------------|----------------------------------|--------------------------------|
| • Length: 66.75" / 1695mm | 15" / 381mm<br>Drain to overflow | 54 gal.<br>204 litres of water |
| • Width: 29.375" / 746mm  |                                  |                                |
| • Height: 23" / 584mm     |                                  |                                |

• Height: 24.4" / 620mm

• Gross Weight: 71 kg / 157 lbs.

**CUSTOMIZE YOUR TUB** 

ALL UPCHARGE OPTIONS ARE MADE TO ORDER - NO REFUND - NO RETURN -

17.75" / 451mm 15" / 381mm 23" / 584mm

DISCLAIMER: Measurements may vary ± ¼" (Diagram Not to scale)