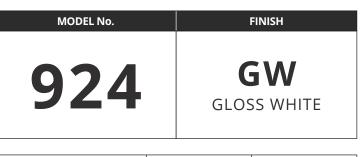

## ACRYLIC FREESTANDING BATHTUB

| DIMENSIONS                | WATER DEPTH                      | CAPACITY                       |
|---------------------------|----------------------------------|--------------------------------|
| • Length: 66.75" / 1695mm | 15" / 381mm<br>Drain to overflow | 54 gal.<br>204 litres of water |
| • Width: 29.375" / 746mm  |                                  |                                |
| • Height: 23" / 584mm     |                                  |                                |